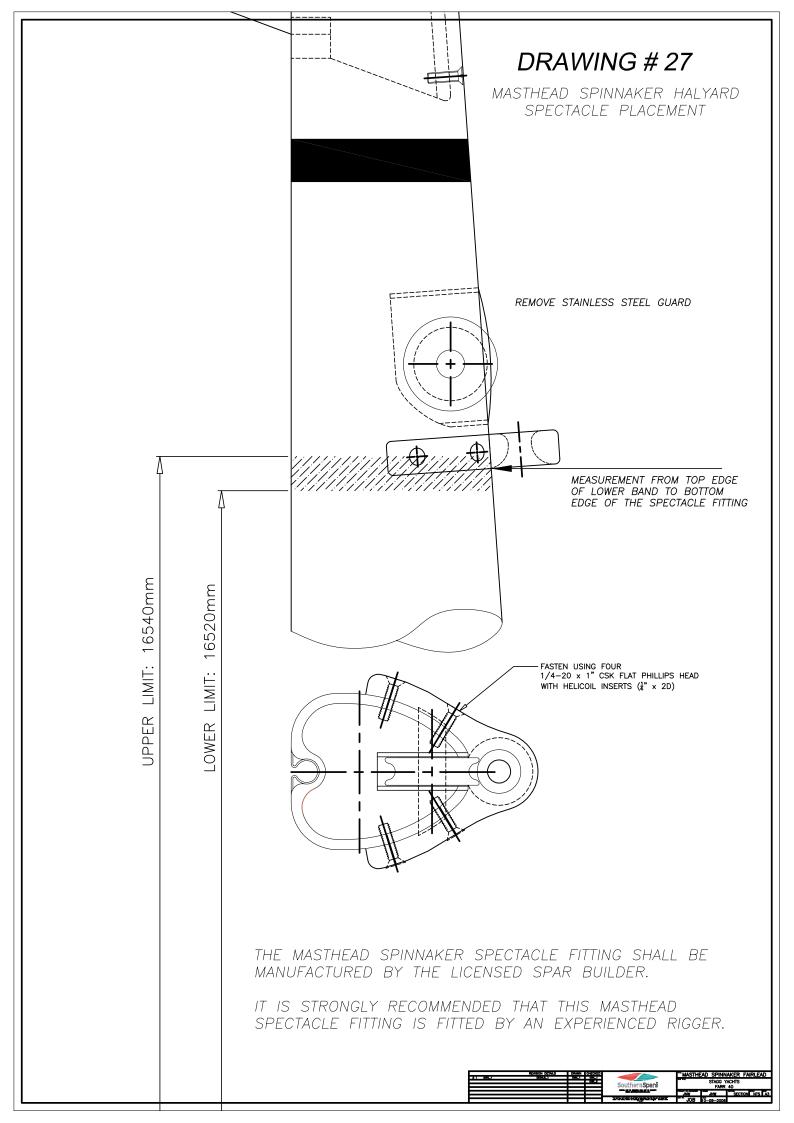

### Modification to Permit Masthead Spinnakers for Class Racing

Add New Drawing:

<u>DRAWING # 27 – MASTHEAD SPINNAKER HALYARD SPECTACLE</u> PLACEMENT"

Add New Drawing:

<u>DRAWING # 28 – OPTIONAL SPINNAKER POLE INBOARD QUICK DISCONNECT FITTING</u>"